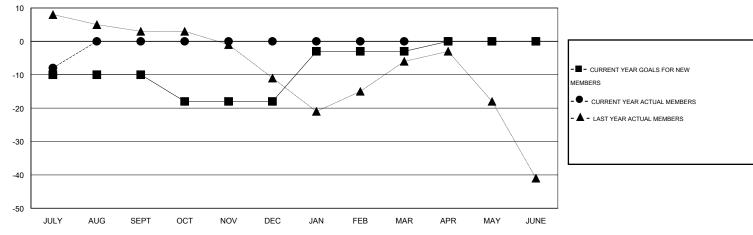

#### GOALS AND ACTUAL MEMBERS CUMULATIVE

| DROPPED CLUBS: 1  DROPPED MEMBERS |    | 7 CLUBS OF 58 ADDED 1 OR MORE<br>NEW MEMBERS | GENDER DISTRIBU<br>MALE<br>FEMALE | FION<br>624 (69.80%)<br>270 (30.20%) |     |
|-----------------------------------|----|----------------------------------------------|-----------------------------------|--------------------------------------|-----|
| DECEASED                          | 2  | CLICK HERE FOR HEALTH                        | FAMILY UNIT MEMBERS               |                                      | 160 |
| CLUB CANCELLED                    | 0  | ASSESSMENT DATA                              | HEAD OF HOUSEHOLD                 |                                      | 79  |
| OTHER                             | 14 |                                              |                                   |                                      |     |
| TOTAL                             | 16 |                                              | NON-HEAD OF HOUSEHOLD             |                                      | 81  |